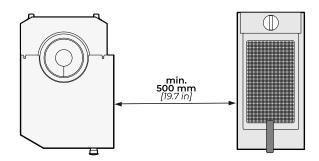

| 5x1.5                 |



# Bernini

**Dough Ball Rounder** 

## **SPECIFICATIONS**

Model: BRN280 - BRN800



#### TECHNICAL DATA



|        | DIMENSIONS |          |          |          |          |          | WEIGHT    |
|--------|------------|----------|----------|----------|----------|----------|-----------|
|        | L          | L1       | Н        | H1       | D        | D1       | -         |
| BNR280 | 418 mm     | 388 mm   | 795 mm   | 710 mm   | 616 mm   | 557 mm   | 55 kg     |
|        | 16.4 in.   | 15.2 in. | 31.3 in. | 28 in.   | 24.3 in. | 21.9 in. | 121.3 lbs |
| BNR800 | 442 mm     | 411.5 mm | 830 mm   | 725 mm   | 662 mm   | 603 mm   | 66 kg     |
|        | 17.4 in.   | 16.2 in. | 32.7 in. | 28.5 in. | 26.1 in. | 23.7 in. | 145.5 lbs |

#### MINIMUM DISTANCES



#### **PREPARATIONS**



REV 07/25