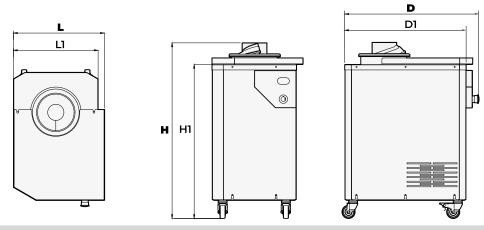

#### TECHNICAL DATA

|        | DIMENSIONS |          |          |          |          |          | WEIGHT    |
|--------|------------|----------|----------|----------|----------|----------|-----------|
|        | L          | L1       | Н        | H1       | D        | D1       | -         |
| BNR280 | 418 mm     | 388 mm   | 795 mm   | 710 mm   | 616 mm   | 557 mm   | 55 kg     |
|        | 16.4 in.   | 15.2 in. | 31.3 in. | 28 in.   | 24.3 in. | 21.9 in. | 121.3 lbs |
| BNR800 | 442 mm     | 411.5 mm | 830 mm   | 725 mm   | 662 mm   | 603 mm   | 66 kg     |
|        | 17.4 in.   | 16.2 in. | 32.7 in. | 28.5 in. | 26.1 in. | 23.7 in. | 145.5 lbs |