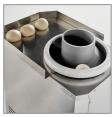

# **Unique Features**

- Capable of producing up to 900-1000 dough balls in an hour.
- Produces dough sizes from 20 to 300 grams (Model BRN280) and from 20 to 900 grams (model BRN800).
- Rounds pre-portioned dough with different weights without changing tools.
- Ball exit at bench height.
- Robust, user-friendly and easy to clean.
- Stainless steel construction with Teflon coated aluminum spiral.

#### **PROCESS**

- 1. Creation of the dough;
- 2. Rest out of the refrigerator from 10 minutes to 20 minutes;
- 3. Formation of the balls;
- 4. Leavening in the refrigerator.