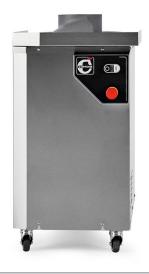

# Bernini

**Dough Ball Rounder** 

#### STANDARD EQUIPMENT

Structure material: AISI 304 stainless steel