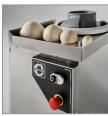

# **Unique Features**

- Capable of producing up to 900-1000 dough balls in an hour.
- Produces dough sizes from 20 to 300 grams (Model BRN280) and from 20 to 900 grams (model BRN800).
- Rounds pre-portioned dough with different weights without changing tools.
- Ball exit at bench height.
- Robust, user-friendly and easy to clean.
- Stainless steel construction with Teflon coated aluminum spiral.

#### WHO IT IS FOR

For the production of pizza/bread balls with dough hydration from 50% to 65%.

N.B. the leavening of the dough must be done in the refrigerator after the formation of the balls (not mass leavening).