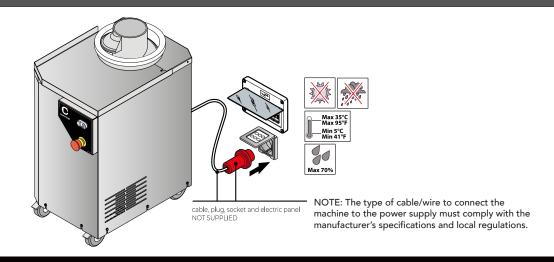

|



# Bernini

**Dough Ball Rounder** 

## **SPECIFICATIONS**

Model: BRN280 - BRN800



#### TECHNICAL DATA



|        | DIMENSIONS |          |          |          |          |          | WEIGHT    |
|--------|------------|----------|----------|----------|----------|----------|-----------|
|        | L          | L1       | Н        | H1       | D        | D1       | -         |
| BNR280 | 418 mm     | 388 mm   | 795 mm   | 710 mm   | 616 mm   | 557 mm   | 55 kg     |
|        | 16.4 in.   | 15.2 in. | 31.3 in. | 28 in.   | 24.3 in. | 21.9 in. | 121.3 lbs |
| BNR800 | 442 mm     | 411.5 mm | 830 mm   | 725 mm   | 662 mm   | 603 mm   | 66 kg     |
|        | 17.4 in.   | 16.2 in. | 32.7 in. | 28.5 in. | 26.1 in. | 23.7 in. | 145.5 lbs |

#### MINIMUM DISTANCES



#### **PREPARATIONS**



REV 07/25